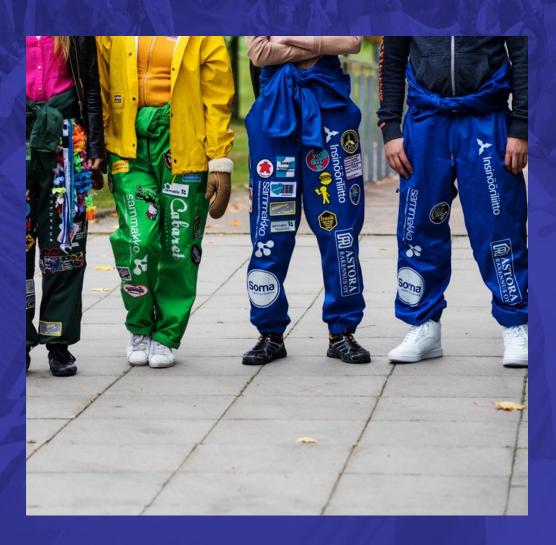

iation in Europe
  - Over 500 sections in 40 different countries, more than 13,500 volunteers
- Non-profit organisation run by volunteers
- Two sections in Turku!



#### **BOARD 2024**







# What does ESN offer to international students?

- ESNcard which gives access to local, national and international discounts for only 10 €
- Different events and activities
- Free DNA prepaid SIM cards
- Overalls and merchandise
- Finnish student experience
- Friends from all over the world





#### Events



- More than just parties!
- Excursions: Lapland, Helsinki, Tallinn, Kurjenrahka hike etc.
- Pirates of the Baltic Sea -cruise
- Timetravels trips
- Orientation week
- Friendship evenings
- Board games and patch sewing
- Checkpoint races
- Pub Quizzes
- Sitz parties





#### Student overalls



### Timetravels trips



LOFOTEN ISLANDS, NORWAY



#### **BALTIC COUNTRIES**



Ticket sale opens 5.1. at 10am!











#### Interested to do more?

- As an active member you get in to the action. You can help us with big and small tasks!
- Flexibility with your schedules
- Fill out this form! It does not bind you to anything.
- You can join at any point of the semester!





# Where to find us?

• Instagram: @esnuniturku

Website: www.esnuniturku.fi

Email: board@esnuniturku.fi

• Office: Rehtorinpellonkatu 4-6 B

| <b>©ESNUNITURKU</b> |
|---------------------|

| Wednesday 3.1. | 11:30-13:00 |
|----------------|-------------|
| Friday 5.1.    | 13:00-14:30 |
| Monday 8.1.    | 14:00-15:00 |
| Tuesday 9.1.   | 14:00-15:30 |
|                |             |



ESN telegram community