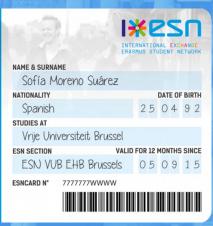

# What does ESN offer to international students?

- ESNcard which gives access to local, national and international discounts for only 10 €
- Different events and activities
- Free DNA prepaid SIM cards
- Overalls and merchandise
- Finnish student experience
- Friends from all over the world